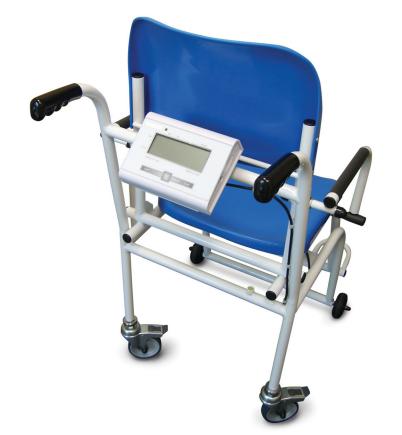

M-220

Marsden Low Cost Chair Scale

**Light and Easy to Move** 

Four Wheels (two with brakes)

**Hinged Armrests** 

**Hinged Footrests** 

## Chair Scale

## M-220

## **Description**

Marsden's low cost chair scale is made to the same high quality as other chair scales in the Marsden's traditional range.

It has high capacity and is Class III approved. The scale is easily manoeuverable and has braked wheels to ensure patient and user safety.